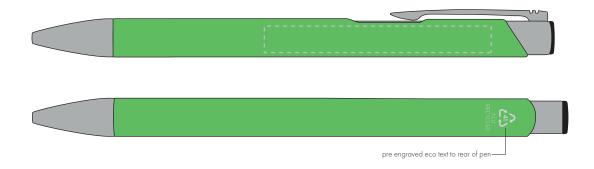

## **PANTONE REFERENCE(S)**

Colour 1

Colour 2

Colour 3

Colour 4

| ARTWORK SCALE | 100% |
|---------------|------|
|               |      |

ARTWORK SCALE 100% Side Print Area: 60mm x 7mm

Product Image for visualisation - colours may vary

The dashed line is to demonstrate print area and will not appear on your printed item